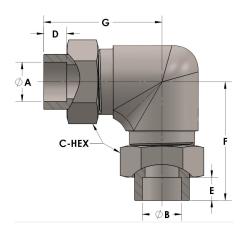

## **DIMENSIONS**

| A     | 0.500 |
|-------|-------|
| В     | 0.50  |
| C-HEX | 0.94  |
| D     | 0.310 |
| E     | 0.31  |
| F     | 1.69  |
| G     | 1.69  |