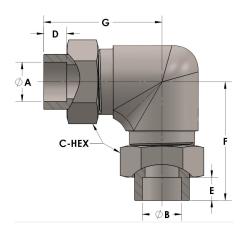

## Product Category Part Description

H820-12-10-M

Socketweld/braze Tube Elbow Assembly

## **DIMENSIONS**

| A     | 0.750 |
|-------|-------|
| В     | 0.63  |
| C-HEX | 1.38  |
| D     | 0.440 |
| Е     | 0.38  |
| F     | 2.19  |
| G     | 2.25  |