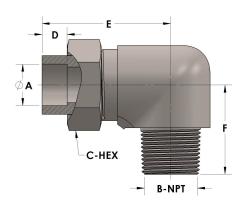

## **DIMENSIONS**

| A     | 0.750         |
|-------|---------------|
| B-NPT | 1.000" - 11.5 |
| C-HEX | 1.63          |
| D     | 0.440         |
| E     | 2.69          |
| F     | 1.94          |