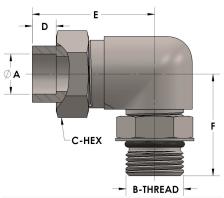

## **DIMENSIONS**

| A        | 1.000         |
|----------|---------------|
| B-THREAD | 1.313" - 12UN |
| C-HEX    | 1.63          |
| D        | 0.500         |
| E        | 2.75          |
| F        | 2.06          |