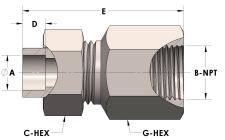

## **DIMENSIONS**

| A     | 0.500     |
|-------|-----------|
| B-NPT | 3/4" - 14 |
| C-HEX | 1.38      |
| D     | 0.310     |
| E     | 2.44      |
| G-HEX | 1.38      |