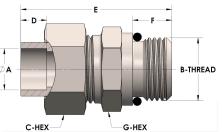

## **DIMENSIONS**

| A        | 0.250         |
|----------|---------------|
| B-THREAD | .750" - 16UNF |
| C-HEX    | 0.94          |
| D        | 0.190         |
| E        | 1.69          |
| G-HEX    | 0.88          |