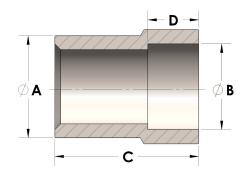

## DIMENSIONS

| A | 0.250 |
|---|-------|
| В | 0.41  |
| c | 1.13  |
| D | 0.380 |